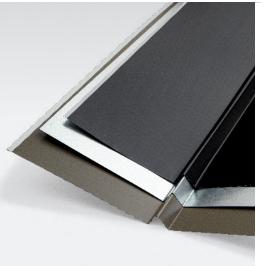

# **BENEFITS OF FLASHING**

The most pervasive and difficult-tocontrol weather element threatening your roof is water. Made from durable, low-maintenance materials, TRI-BUILT® flashing options help mitigate the risk of water damage to susceptible areas like roof valleys, chimneys, eaves, skylights, ridges and more. Extend the life of your roof while giving your home a great finishing touch by taking advantage of the following top-quality products:

- Roof edges
- Gutter apron
- Valley metal
- Flashing shingles
- Window cap
- Z flashing
- Reglets
- Dormer flashing
- Many more