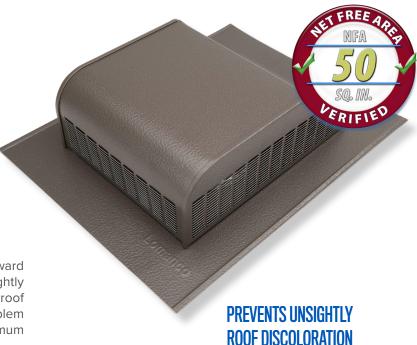

## THE ORIGINAL

- The Original Slant Back Design
- The Original Weather Proof Design
- The Original Bird Proof Design
- The Original Upward Discharging Louver Design

**TRI-BUILT® 750 Roof Louvers** are built with three outward and upward discharging side vents to prevent unsightly roof streaking that is so common with ordinary roof louvers. This exclusive design also prevents the problem of bird and animal infiltration while providing maximum attic exhaust air flow and weather protection.

- Designed to prevent roof discoloration
- · Three sides louvered for greater air flow
- Embossed aluminum finishes for added strength, extended paint life, and blending appearance with shingles

- 750 is the ORIGINAL slant back vent
- 750-G; heavy duty galvanized steel construction
- 750-S\*, 750-GS\*; metal screen insert for enhanced weather protection

| Model                       | Overall Size<br>(in.)                    | Opening<br>Size (in.) | NFA (in. <sup>2</sup> ) |
|-----------------------------|------------------------------------------|-----------------------|-------------------------|
| 750                         | 16 x 205/16 x 5                          | 8                     | 50                      |
| 750-S*                      | 16 x 20 <sup>5</sup> / <sub>16</sub> x 5 | 8                     | 50                      |
| 750-G<br>Galvanized Steel   | 16 x 205/16 x 5                          | 8                     | 50                      |
| 750-GS*<br>Galvanized Steel | 16 x 20 <sup>5</sup> / <sub>16</sub> x 5 | 8                     | 50                      |