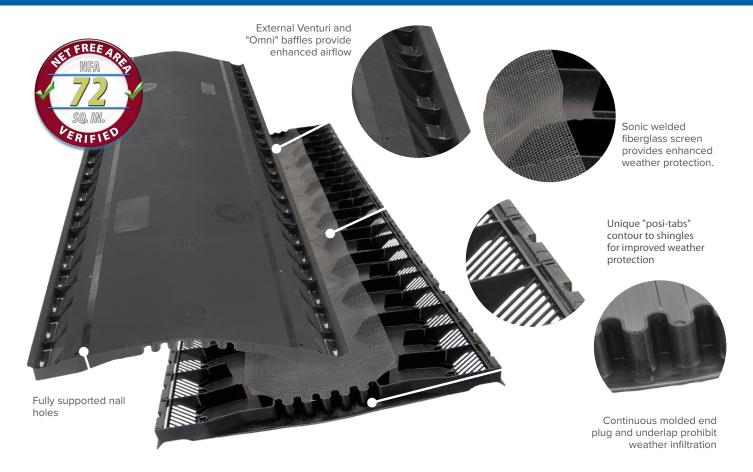

## **PRO4SWN FEATURES**

- Sonic welded fiberglass screen provides enhanced weather protection
- Advanced low profile design.
- Includes 2½" ring shank nails, 30 nails per piece

Length

(ft.)

NFA

(in.<sup>2</sup>)

- Internal baffles
- External "Omni" baffles
- External Venturi baffle
- "Posi-tabs" contour to

- shingles for improved weather protection
- Weatherproof underlapping
- 6 drain holes per side per foot.
- 18 square inches of Net Free Area per linear foot
- 10 supported nail holes
- Preformed to 2/12 pitch
- Fits roof pitches 2/12 to 16/12.

- Molded-in shingle nail lines, reinforced every 2 inches
- Slot width guide lines
- Continuous molded end plug for improved weather protection
- **Lifetime Limited Warranty**