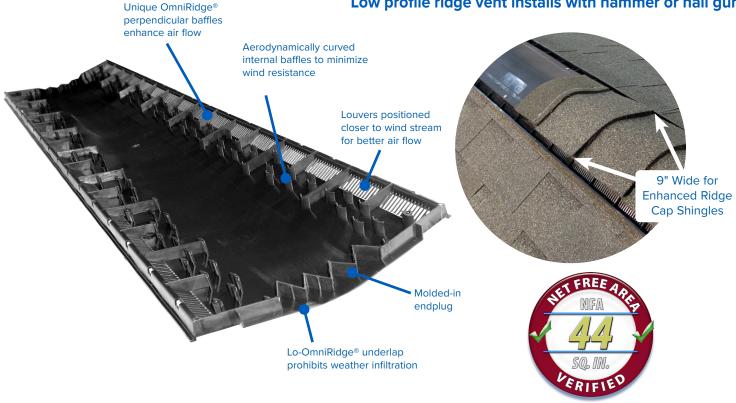

## Lo-OmniRidge®

## Low profile ridge vent installs with hammer or nail gun

## **LOR9-4 FEATURES:**

- Pneumatic nail gun or hammer installed
- Internal aerodynamic curved baffles
- External perpendicular omni baffles
- Weatherproof underlapping joint
- Four drain holes per foot per side
- 11 square inches of net free area per linear foot
- External venturi baffle
- Pre-formed to 3/12 pitch

- Nail holes marked every 6 inches—supported every foot
- Molded nail lines
- Molded centerline for fast and easy alignment
- Alignment tabs
- External water shield
- Slot width guide lines
- Patented molded-in fanfolded endplug fits all roof pitches
- **Lifetime Limited Warranty**