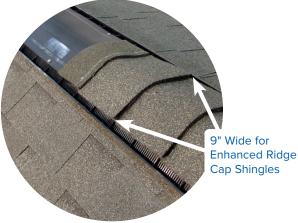

## **LOR9-4FR FEATURES:**

- Sonic welded fiberglass screen provides enhanced weather protection
- Pneumatic nail gun or hammer installed
- Four drain holes per foot per side
- 11 square inches of net free area per linear foot
- · External venturi baffle
- Nail holes marked every 6 inches—supported every foot
- Preformed to 3/12 pitch