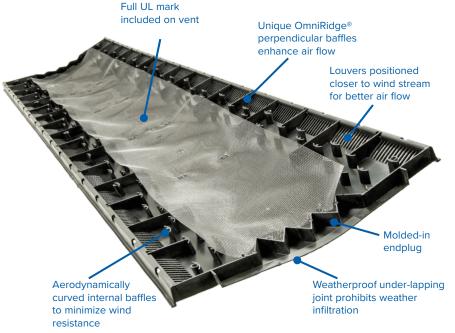

## **LOR9-4FR FEATURES:**

- Sonic welded fiberglass screen provides enhanced weather protection
- Pneumatic nail gun or hammer installed
- Four drain holes per foot per side
- 11 square inches of net free area per linear foot
- · External venturi baffle
- Nail holes marked every 6 inches—supported every foot
- Preformed to 3/12 pitch

- Molded nail lines
- Molded centerline for fast and easy alignment
- Alignment tabs
- External water shield
- Slot width guide lines
- Patented molded-in fanfolded endplug fits all roof pitches
- Lifetime Limited Warranty