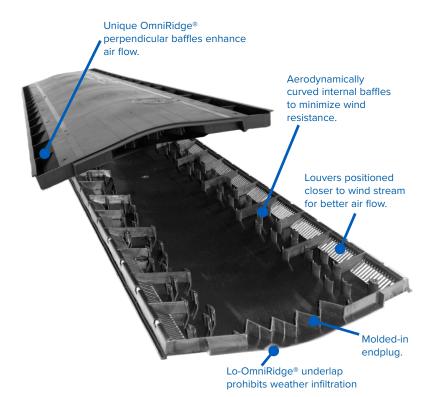

## **LOR9-4 FEATURES:**

- Pneumatic nail gun or hammer installed
- Internal aerodynamic curved baffles
- External perpendicular omni baffles
- Weatherproof underlapping joint
- Four drain holes per foot per side
- 11 square inches of net free area per linear foot
- External venturi baffle
- Pre-formed to 3/12 pitch
- Nail holes marked every 6 inches supported every foot
- Molded nail lines
- Molded centerline for fast and easy alignment
- Alignment tabs
- External water shield
- · Slot width guide lines
- Patented molded-in fanfolded endplug fits all roof pitches
- Lifetime Limited Warranty