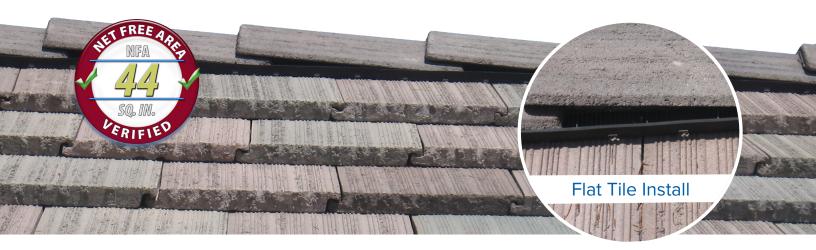

## Lo-OmniRidge® FOR FLAT CONCRETE TILE

| Model  | Length (ft.) | NFA (in. <sup>2</sup> ) | Roof Pitch       | Per Box |
|--------|--------------|-------------------------|------------------|---------|
| LOR9-4 | 4'           | 44                      | 2/12<br>to 16/12 | 10      |